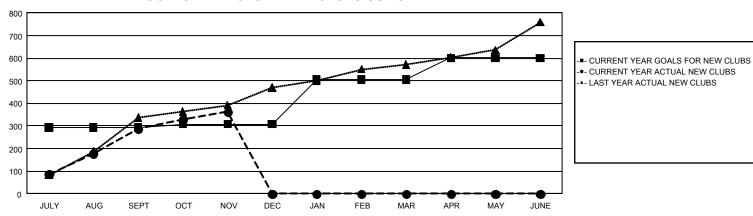

## REPORT DOES NOT INCLUDE CLUBS IN UNDISTRICTED AREAS.

| Clubs                 |               |           |               | Members               |                           |                         |                                                    |  |
|-----------------------|---------------|-----------|---------------|-----------------------|---------------------------|-------------------------|----------------------------------------------------|--|
| RESULTS FOR 2024-2025 |               |           |               | RESULTS FOR 2024-2025 |                           |                         |                                                    |  |
| QUARTER               | NEW CLUB GOAL | NEW CLUBS | DROPPED CLUBS | QUARTER               | MEMBER GROWTH<br>NET GOAL | MEMBER GROWTH<br>ACTUAL | DROPPED<br>MEMBERS ACTUAL<br>(including transfers) |  |
| JULY/AUG/SEPT         | 293           | 287       | 72            | JULY/AUG/SEPT         | 7,909                     | 19,759                  | 6,700                                              |  |
| OCT/NOV/DEC           | 15            | 75        | 6             | OCT/NOV/DEC           | 5,600                     | 4,666                   | 3,543                                              |  |
| JAN/FEB/MAR           | 198           | 0         | 0             | JAN/FEB/MAR           | 5,576                     | 0                       | 0                                                  |  |
| APR/MAY/JUNE          | 95            | 0         | 0             | APR/MAY/JUNE          | 4,411                     | 0                       | 0                                                  |  |

## GOALS AND ACTUAL NEW CLUBS CUMULATIVE

| DROPPED CLUBS: 78  |        | 3,421 CLUBS OF 9,034 ADDED 1 OR | GENDER DISTRIBUTION             |                  |  |
|--------------------|--------|---------------------------------|---------------------------------|------------------|--|
|                    |        | MORE NEW MEMBERS                | MALE                            | 214,288 (73.70%) |  |
|                    |        |                                 | FEMALE                          | 76,391 (26.27%)  |  |
| DROPPED MEMBERS    |        |                                 | <u> </u>                        |                  |  |
| DECEASED           | 279    | CLICK HERE FOR CUMULATIVE       | TOTAL FAMILY UNIT MEMBERS       |                  |  |
| CLUB CANCELLED 199 |        | MEMBERSHIP DATA                 | FAMILY MEMBERS PAYING HALF DUES |                  |  |
| OTHER 9,702        |        |                                 |                                 |                  |  |
| TOTAL              | 10,180 |                                 | 5525                            |                  |  |