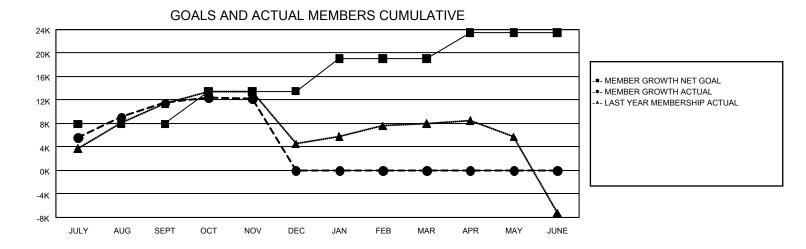

## REPORT DOES NOT INCLUDE CLUBS IN UNDISTRICTED AREAS.

| Clubs                 |               |           |               | Members               |                           |                         |                                                    |  |
|-----------------------|---------------|-----------|---------------|-----------------------|---------------------------|-------------------------|----------------------------------------------------|--|
| RESULTS FOR 2024-2025 |               |           |               | RESULTS FOR 2024-2025 |                           |                         |                                                    |  |
| QUARTER               | NEW CLUB GOAL | NEW CLUBS | DROPPED CLUBS | QUARTER               | MEMBER GROWTH<br>NET GOAL | MEMBER GROWTH<br>ACTUAL | DROPPED<br>MEMBERS ACTUAL<br>(including transfers) |  |
| JULY/AUG/SEPT         | 293           | 287       | 72            | JULY/AUG/SEPT         | 7,909                     | 19,759                  | 6,700                                              |  |
| OCT/NOV/DEC           | 15            | 75        | 6             | OCT/NOV/DEC           | 5,600                     | 4,666                   | 3,543                                              |  |
| JAN/FEB/MAR           | 198           | 0         | 0             | JAN/FEB/MAR           | 5,576                     | 0                       | 0                                                  |  |
| APR/MAY/JUNE          | 95            | 0         | 0             | APR/MAY/JUNE          | 4,411                     | 0                       | 0                                                  |  |

## GOALS AND ACTUAL NEW CLUBS CUMULATIVE

| DROPPED CLUBS: 78  |        | 3,421 CLUBS OF 9,034 ADDED 1 OR | GENDER DISTRIBUTION             |                  |  |
|--------------------|--------|---------------------------------|---------------------------------|------------------|--|
|                    |        | MORE NEW MEMBERS                | MALE                            | 214,288 (73.70%) |  |
|                    |        |                                 | FEMALE                          | 76,391 (26.27%)  |  |
| DROPPED MEMBERS    |        |                                 | <u> </u>                        |                  |  |
| DECEASED           | 279    | CLICK HERE FOR CUMULATIVE       | TOTAL FAMILY UNIT MEMBERS       |                  |  |
| CLUB CANCELLED 199 |        | MEMBERSHIP DATA                 | FAMILY MEMBERS PAYING HALF DUES |                  |  |
| OTHER 9,702        |        |                                 |                                 |                  |  |
| TOTAL              | 10,180 |                                 | 5525                            |                  |  |